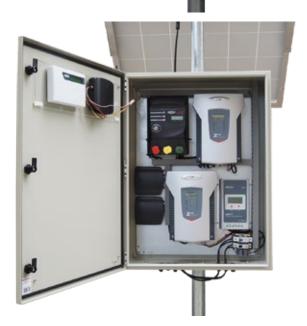

## Package Contents:

PTE2500 cabinet comes pre-wired with

- MB16 Energizer
- 2x ZM1 Monitors
- 2x Dual Lightning Diverters
- PTE0320 Cellular Gateway
- PTE0240 LCD Keypad
- 30A MPPT Solar regulator
- Circuit breakers

Also included

- 250W Solar panel with bracket
- Mounting rails for easy pole or wall mounting
- Pre-wired solar and battery connections
- Complete instructions, stored in-cabinet