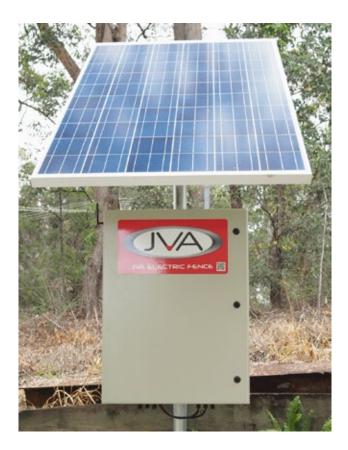

### **Overview:**

The JVA PTE2500 is an all-in-one, solar powered fence energizer and monitor solution for up to 20km of boundary fence or even more internal fencing. It will power and monitor two sections of fence, accurately detect breaks or shorts, and notify you directly to your mobile phone by SMS or email. Using JVA's patented ZM1 technology, problems can still be detected on very long fences. With JVA's Cloud Router system<sup>™</sup>, you can turn the fences on or off, and check their voltage at any time directly from your phone. A powerful 16J energizer provides enough punch to keep stock in and feral or wild animals out. Best of all, it comes with everything you need to hook it up – you just need a pole in the ground. Get peace of mind that your fence is working, day and night, with the latest from JVA.

## Features:

- Customisable
- Powers and monitors two 10km sections of boundary fence
- Lightning protection for both fences
- 250W solar panel with mounting bracket
- 30A MPPT Solar regulator to charge gel or lead-acid batteries<sup>1</sup>
- Powerful MB16 Energizer (rated to 160km of fence)
- Dual ZM1 fence monitors to accurately detect shorts
- Cellular Gateway works with any mobile network<sup>2</sup>
- Cloud Router<sup>®</sup> remote monitoring and control<sup>3</sup>
- Check the fence status from anywhere in the world
- Get notified directly if a fault occurs
- Waterproof cabinet
- Pre-wired with solar and battery leads
- Simple connection instructions

Also included

- 250W Solar panel with bracket
- Mounting rails for easy pole or wall mounting
- Pre-wired solar and battery connections
- Complete instructions, stored in-cabinet